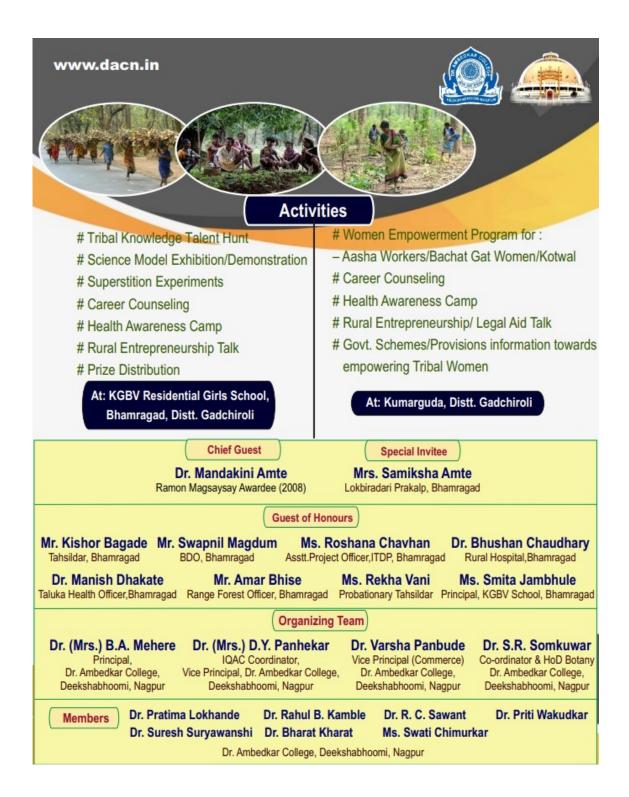

#### **REPORT**:

Dr. Ambedkar College, Deekshabhoomi, Nagpur organized a Tribal Empowerment Camp in the remote village Kumarguda of Bhamragad, Gadchiroli district from 4<sup>th</sup> January to 6<sup>th</sup> January for ASHA workers, Self Help Group women and Tribal women. Total 83 members including Asha workers, Self Help Group women and Kotwal enthusiastically participated in all the activities. All were from marginalized communities in and around Bhamragad Taluka. The women ranged in age from young adults to elderly members of the community, with diverse backgrounds and varying levels of healthcare knowledge. Chief guest Mr. Kishor Bagade, Tahsildar, Bhamragad and other guest such as Mr. Swapnil Magdam, BDO Bhamragad, Dr. Bhushan Chaudhari, Rural hospital Bhamragad and Dr. Manish Dhakate, Taluka Health Officer, Bhamragad were present for the program. The program coordinator Dr. S. R. Somkuwar, HOD, Botany Department, Dr.Ambedkar College introduced all the guest and faculty members to the participants. All the dignitaries and one of old tribal women felicitated with the shawl, memento and flowers as token of gratitude.

The Program was inaugurated with the introductory remark by the Principal Dr. B. A. Mehere. During the session she highlighted some key points such as Women's Health and Hygiene, discussion on menstrual hygiene, personal cleanliness and how to prevent infections, Nutrition and Diet, guidance on basic nutrition, the importance of a balanced diet, and how to utilize locally available foods to improve health. Dr. Deepa Panhekar, IQAC Coordinator also shared her thoughts on this event.

ASHA workers and Self Help Group women introduced themselves and interacted with all the faculty members. When the faculties interacted with Asha workers and Self Help Group women they explained the role which they play in the empowerment of tribal communities. The main aim of ASHA workers is to improve health issues, enhance economic independence and also to promote social participation among tribal people and provide essential knowledge regarding health and hygiene. The camp focused on improving and understanding the problems of Asha workers, Self Help Group women and to give them some ideas on how they can overcome the challenges which they face in their day-to-day life. Self Help Group women are community based organizations formed primarily by women which includes tribal women. They also promote collective savings, credit and economic activity of tribal women. For this activity total 10 faculty members were involved including Principal, Vice -Principal and Program Co-ordinator.