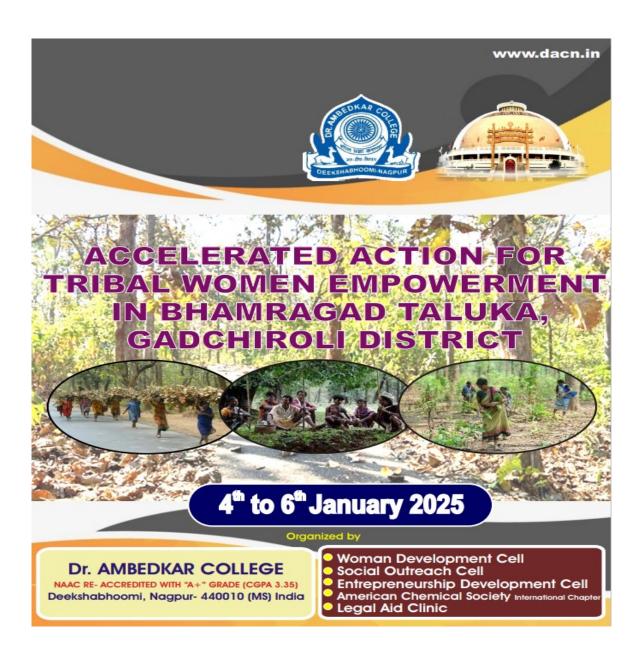

## Dr Ambedkar College, Deekshabhoomi, Nagpur

Women Empowerment Program at Bhamaragad, Gadchiroli

(Tribal Empowerment, ASHA workers, Women Self Help Group) Report

4<sup>th</sup> ,5<sup>th</sup> &6<sup>th</sup> January 2025

## Accelerated Action for Tribal Women Empowerment in Bhamragad, Distt. Gadchiroli (Date: 04/01/25 to 06/01/25)