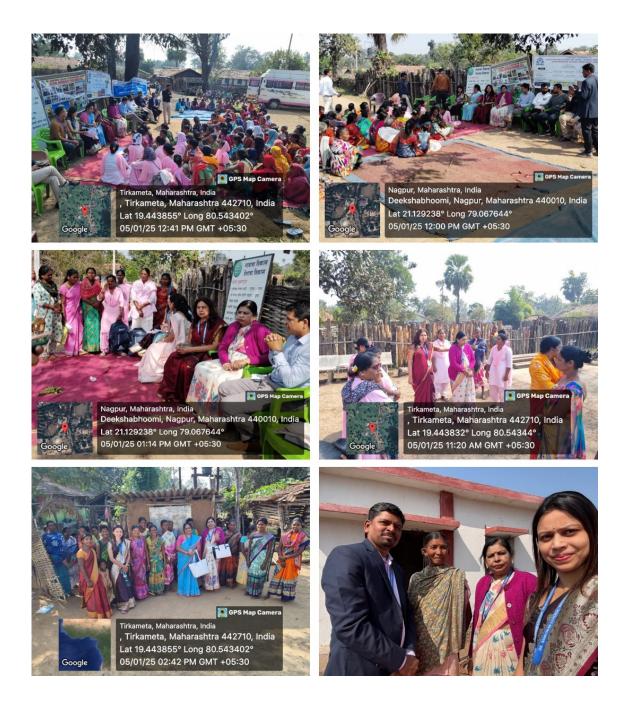

### GLIMPSES :

#### **REPORT**:

Dr. Ambedkar College, Deekshabhoomi, Nagpur organized a Tribal Empowerment Camp in the remote village Kumarguda of Bhamragad, Gadchiroli district from 4<sup>th</sup> January to 6<sup>th</sup> January for ASHA workers, Self Help Group women and Tribal women. Total 83 members including Asha workers, Self Help Group women and Kotwal enthusiastically participated in all the activities. All were from marginalized communities in and around Bhamragad Taluka. The women ranged in age from young adults to elderly members of the community, with diverse backgrounds and varying levels of healthcare knowledge. Chief guest Mr. Kishor Bagade, Tahsildar, Bhamragad and other guest such as Mr. Swapnil Magdam, BDO Bhamragad, Dr. Bhushan Chaudhari, Rural hospital Bhamragad and Dr. Manish Dhakate, Taluka Health Officer, Bhamragad were present for the program. The program coordinator Dr. S. R. Somkuwar, HOD, Botany Department, Dr.Ambedkar College introduced all the guest and faculty members to the participants. All the dignitaries and one of old tribal women felicitated with the shawl, memento and flowers as token of gratitude.

The Program was inaugurated with the introductory remark by the Principal Dr. B. A. Mehere. During the session she highlighted some key points such as Women's Health and Hygiene, discussion on menstrual hygiene, personal cleanliness and how to prevent infections, Nutrition and Diet, guidance on basic nutrition, the importance of a balanced diet, and how to utilize locally available foods to improve health. Dr. Deepa Panhekar, IQAC Coordinator also shared her thoughts on this event.

ASHA workers and Self Help Group women introduced themselves and interacted with all the faculty members. When the faculties interacted with Asha workers and Self Help Group women they explained the role which they play in the empowerment of tribal communities. The main aim of ASHA workers is to improve health issues, enhance economic independence and also to promote social participation among tribal people and provide essential knowledge regarding health and hygiene. The camp focused on improving and understanding the problems of Asha workers, Self Help Group women and to give them some ideas on how they can overcome the challenges which they face in their day-to-day life. Self Help Group women are community based organizations formed primarily by women which includes tribal women. They also promote collective savings, credit and economic activity of tribal women. For this activity total 10 faculty members were involved including Principal, Vice -Principal and Program Co-ordinator.

At the end of session First Aid boxes were donated to ASHA workers and bag with folder diary and pen were given to Self Help Group women. Some essentials such as chatai mattress also were distributed to the tribal women. While concluding the session, feedback were shared by some of the women which was highly valuable.